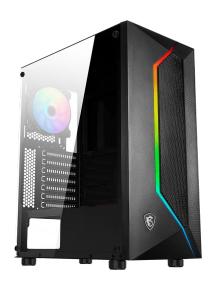

# **MAG VAMPIRIC 100R**

#### **ARGB Fan included**

Built-in ARGB fan with striking lighting and vivid lighting effects.

## **Tool-Less Tempered Glass**

Premium-grade 4mm thick tempered glass that guarantees window durability and viewing capability.