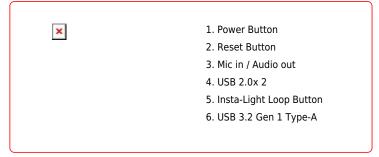

# **CONNECTIONS**

#### Insta-Light Loop

Quickly control the fan color and lighting effects with Insta-Light Loop at the touch of a button.